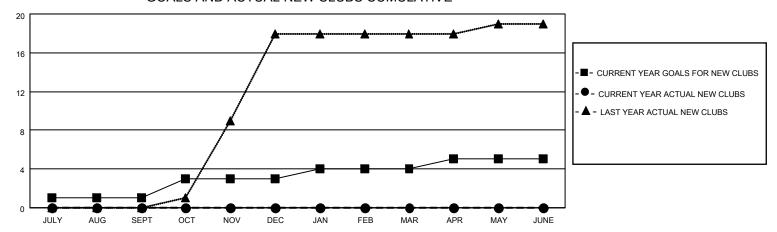

## MONTHLY MEMBERSHIP PROGRESS REPORT

LOCATION INDIA District 3231A1 Results as of: 4/30/2022

| Clubs RESULTS FOR 2021-2022 |   |   |   | Members RESULTS FOR 2021-2022 |    |    |    |
|-----------------------------|---|---|---|-------------------------------|----|----|----|
|                             |   |   |   |                               |    |    |    |
| JULY/AUG/SEPT               | 1 | 0 | 0 | JULY/AUG/SEPT                 | 15 | 32 | 5  |
| OCT/NOV/DEC                 | 2 | 0 | 1 | OCT/NOV/DEC                   | 10 | 7  | 83 |
| JAN/FEB/MAR                 | 1 | 0 | 0 | JAN/FEB/MAR                   | 15 | 26 | 2  |
| APR/MAY/JUNE                | 1 | 0 | 0 | APR/MAY/JUNE                  | 10 | 11 | 2  |

## GOALS AND ACTUAL NEW CLUBS CUMULATIVE



## GOALS AND ACTUAL MEMBERS CUMULATIVE



| DROPPED CLUBS: 1 |    | 17 CLUBS OF 70 ADDED 1 OR<br>MORE NEW MEMBERS | GENDER DISTRIBUTION                 |                           |  |
|------------------|----|-----------------------------------------------|-------------------------------------|---------------------------|--|
|                  |    | INORE NEW WEIWIBERS                           | MALE                                | 941 (61.62%)              |  |
| DDODDED MEMBERS  |    |                                               | FEMALE<br>NON BINARY                | 586 (38.38%)<br>0 (0.00%) |  |
| DROPPED MEMBERS  |    |                                               | PREFER NOT TO ANSWER 0 (0.00%)      |                           |  |
| DECEASED         | 4  |