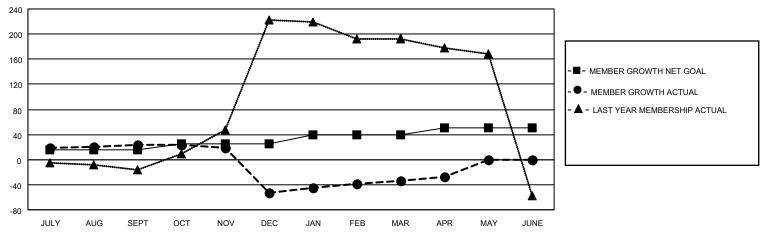

## GOALS AND ACTUAL MEMBERS CUMULATIVE

| DROPPED CLUBS: 1 |    | 17 CLUBS OF 70 ADDED 1 OR<br>MORE NEW MEMBERS | GENDER DISTRIBUTION                 |                           |  |
|------------------|----|-----------------------------------------------|-------------------------------------|---------------------------|--|
|                  |    | INORE NEW WEIWIBERS                           | MALE                                | 941 (61.62%)              |  |
| DDODDED MEMBERS  |    |                                               | FEMALE<br>NON BINARY                | 586 (38.38%)<br>0 (0.00%) |  |
| DROPPED MEMBERS  |    |                                               | PREFER NOT TO ANSWER 0 (0.00%)      |                           |  |
| DECEASED         | 4  |                                               |                                     | ·                         |  |
| CLUB CANCELLED   | 3  | CLICK HERE FOR CUMULATIVE                     | TOTAL FAMILY UNIT MEMBERS           | 671                       |  |
| OTHER            | 85 | MEMBERSHIP DATA                               |                                     |                           |  |
| TOTAL            | 92 |                                               | FAMILY MEMBERS PAYING HALF DUES 359 |                           |  |
|                  |    |                                               |                                     |                           |  |